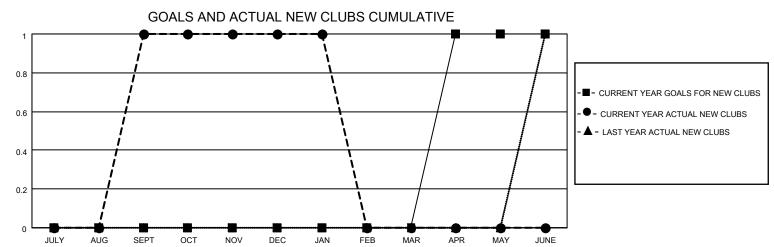

## District 27 A1

| Clubs RESULTS FOR 2021-2022 |   |   |   | Members RESULTS FOR 2021-2022 |    |    |    |
|-----------------------------|---|---|---|-------------------------------|----|----|----|
|                             |   |   |   |                               |    |    |    |
| JULY/AUG/SEPT               | 0 | 1 | 0 | JULY/AUG/SEPT                 | 20 | 72 | 47 |
| OCT/NOV/DEC                 | 0 | 0 | 1 | OCT/NOV/DEC                   | 25 | 58 | 57 |
| JAN/FEB/MAR                 | 0 | 0 | 0 | JAN/FEB/MAR                   | 25 | 42 | 11 |
| APR/MAY/JUNE                | 1 | 0 | 0 | APR/MAY/JUNE                  | 40 | 0  | 0  |