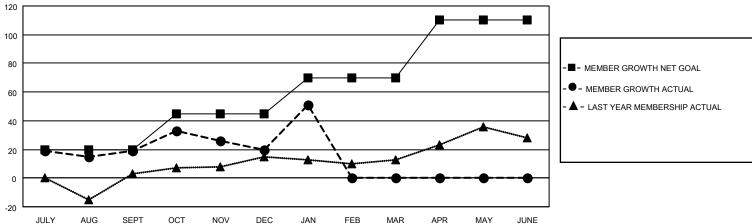

## District 27 A1

| Clubs RESULTS FOR 2021-2022 |   |   |   | Members RESULTS FOR 2021-2022 |    |    |    |
|-----------------------------|---|---|---|-------------------------------|----|----|----|
|                             |   |   |   |                               |    |    |    |
| JULY/AUG/SEPT               | 0 | 1 | 0 | JULY/AUG/SEPT                 | 20 | 72 | 47 |
| OCT/NOV/DEC                 | 0 | 0 | 1 | OCT/NOV/DEC                   | 25 | 58 | 57 |
| JAN/FEB/MAR                 | 0 | 0 | 0 | JAN/FEB/MAR                   | 25 | 42 | 11 |
| APR/MAY/JUNE                | 1 | 0 | 0 | APR/MAY/JUNE                  | 40 | 0  | 0  |

## GOALS AND ACTUAL MEMBERS CUMULATIVE

| DROPPED CLUBS: 1 |     | 31 CLUBS OF 52 ADDED 1 OR<br>MORE NEW MEMBERS | GENDER DISTRIBUTION                 |                                |  |
|------------------|-----|-----------------------------------------------|-------------------------------------|--------------------------------|--|
|                  |     | INORE NEW MEMBERS                             | MALE<br>FEMALE                      | 1,383 (72.26%)<br>531 (27.74%) |  |
| DROPPED MEMBERS  |     |                                               | NON BINARY<br>PREFER NOT TO ANSWER  | 0 (0.00%)<br>0 (0.00%)         |  |
| DECEASED         | 12  |                                               | THE ENTITY TO ANOWER                | 0 (0.0070)                     |  |
| CLUB CANCELLED   | 25  | CLICK HERE FOR CUMULATIVE                     | TOTAL FAMILY UNIT MEMBERS           | 358                            |  |
| OTHER            | 78  | MEMBERSHIP DATA                               |                                     |                                |  |
| TOTAL            | 115 |                                               | FAMILY MEMBERS PAYING HALF DUES 185 |                                |  |
|                  |     |                                               |                                     |                                |  |